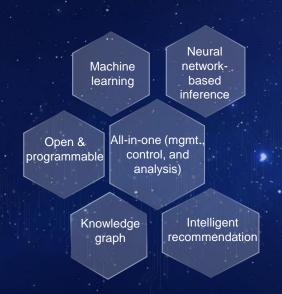

## Key Feature of Intelligent IP Network

### Intelligent IP Network "Brain": iMaster-NCE

#### Simplicity to Humans, Complexity to Al

Northbound: API programming facilitates easy customizations

Digital twins: network big data for early fault detection

Southbound: multivendor compatibility, saving investments