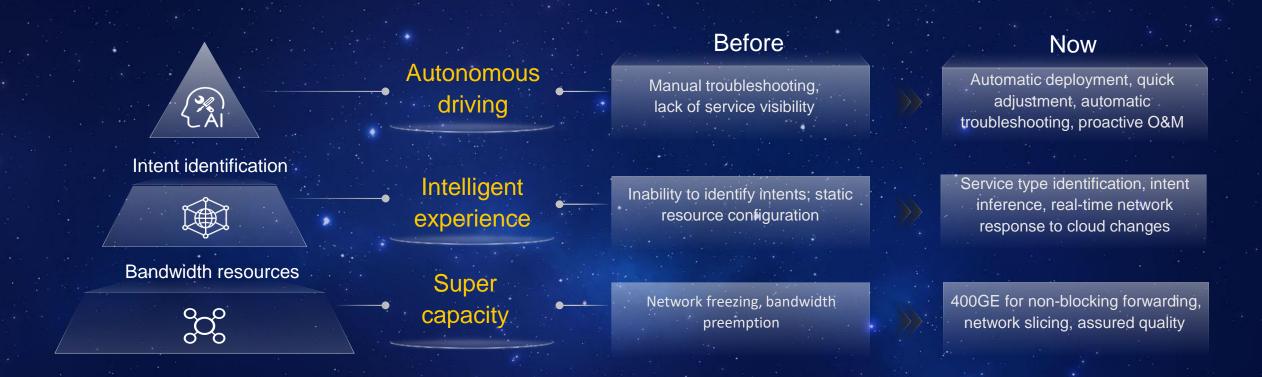

## Key Feature of Intelligent IP Network

### Intelligent IP Network "Brain": iMaster-NCE

#### Simplicity to Humans, Complexity to Al

Northbound: API programming facilitates easy customizations

Digital twins: network big data for early fault detection

Southbound: multivendor compatibility, saving investments