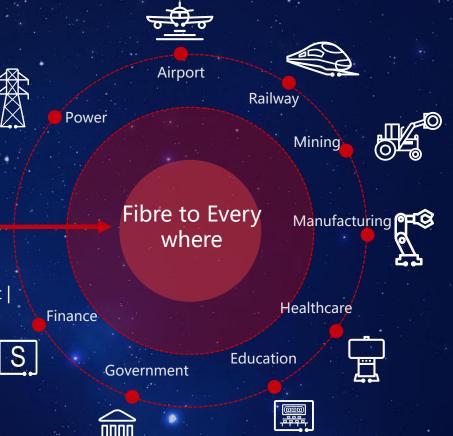

## Ubiquitous Optical Connectivity Enables Digital Transformation

F5G

Fifth generation of fixed network

eFBB | FFC | GRE

+

+

X

k Intelligent Opti<mark>X</mark> Network DC Opti<mark>X |</mark> Single Opti<mark>X |</mark> Campus Opti<mark>X</mark> Industrial partner
Finance | Energy | Transport |
Government | ...