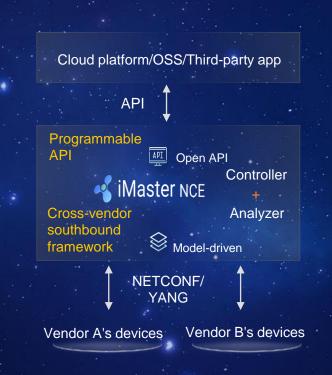

### Intelligent IP Network "Brain": iMaster-NCE

#### Simplicity to Humans, Complexity to Al

Northbound: API programming facilitates easy customizations

Digital twins: network big data for early fault detection

Southbound: multivendor compatibility, saving investments